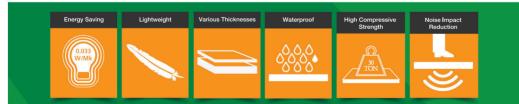

| Thermal Conductivity | 0.033 W/mK              |
|----------------------|-------------------------|
| Fire Performance     | Class E : EN<br>13501-1 |
| Compressive          | 300kPa                  |
| Service Temp. Limit  | -50°C + 75°C            |