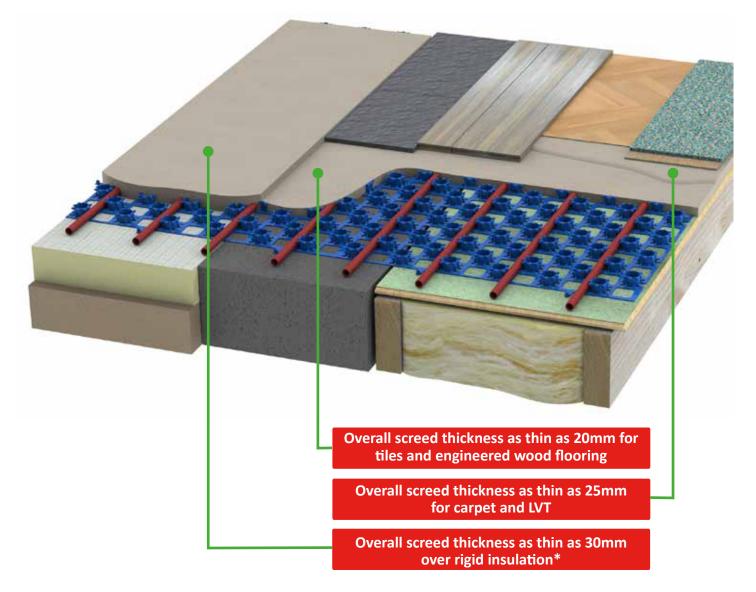

## **PROFIX<sup>™</sup> PLUS - PIPE IN FLOWING SCREED SYSTEM**

Suitable for 14mm to 17mm diameter pipe

\*150 kPa compressive strength @ 10% compression (minimum) and taped joints

**Epic Insulation Ltd** Tel: 01923 725180 Email: sales@epicinsulation.co.uk