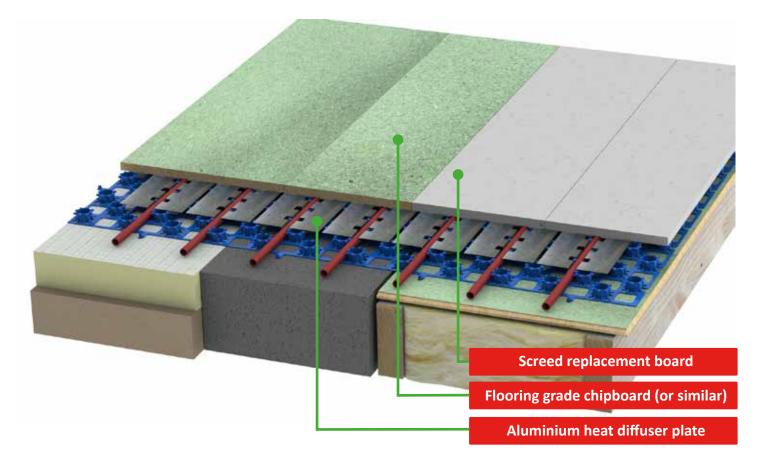

## **PROFIX<sup>™</sup> PLUS - PIPE IN DIFFUSER PLATE SYSTEM** Suitable for 14mm to 17mm diameter pipe