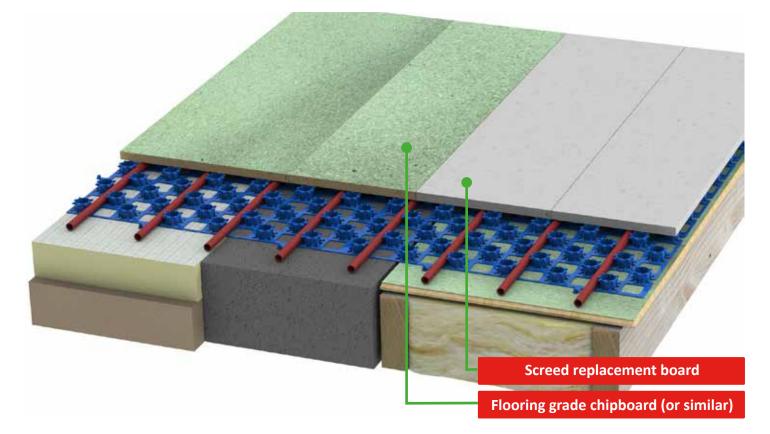

## **PROFIX<sup>™</sup> PLUS - PIPE IN VOID SYSTEM**

Suitable for 14mm to 17mm diameter pipe