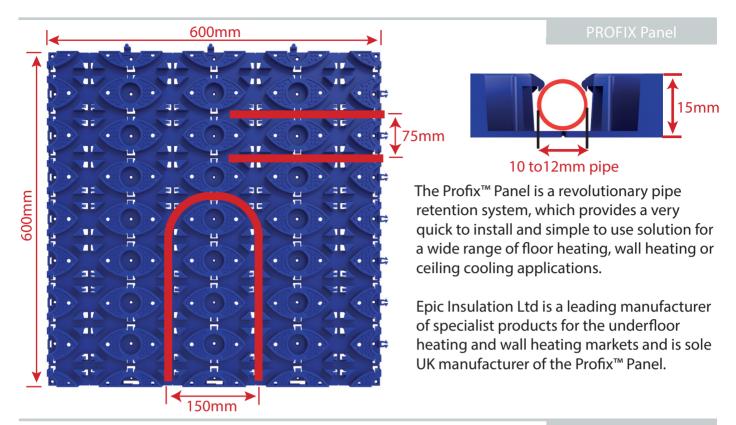

## **PROFIX™ QUICK GUIDE: LOW PROFILE SCREED SYSTEM**

THE PROFIX PANEL IS MANUFACTURED IN THE UK

"PURPOSE DESIGNED SUPPORTS" to provide a structural key for tile adhesive and low profile screeds.

"SNAP CLIPS" to fasten the panels together.

Multiple "BREAK POINTS" with V shaped notches to aid cutting knife alignment.

"SLIDE AND LOCK FEATURE" to connect the panels together.

Multiple "PIPE RETENTION CLIPS" to secure the pipe in place.

Optional "HIGH COMPRESSIVE STRENGTH INSULATION LAYER".

Features and Benefits

"ULTRA LOW PROFILE" for 10 to 12mm pipe.

"MECHANICAL FIXING POINT" within every eye.

|           |                       |                                |                                    |                             |                                    |                             |                                    | 11                          | Heat Outputs                       |                             |                                    |                             |  |
|-----------|-----------------------|--------------------------------|------------------------------------|-----------------------------|------------------------------------|-----------------------------|------------------------------------|-----------------------------|------------------------------------|-----------------------------|------------------------------------|-----------------------------|--|
| TT TTO VO |                       |                                |                                    | MEAN WATER TEMPERATURE      |                                    |                             |                                    |                             |                                    |                             |                                    |                             |  |
|           |                       |                                | 30 °C                              |                             | 35 °C                              |                             | 40 °C                              |                             | 45 °C                              |                             | 50 °C                              |                             |  |
|           | SYSTEM<br>TYPE        | FLOOR<br>COVERING              | Heat<br>Output<br>W/m <sup>2</sup> | Floor<br>Surface<br>Temp °C |  |
| /         | Duction               | Tile                           | 56.60                              | 25.24                       | 84.90                              | 27.86                       | 113.20                             | 30.48                       | 141.50                             | 33.10                       | 169.80                             | 35.72                       |  |
| V         | Profix<br>Low Profile | Vinyl or 6mm Laminate          | 40.20                              | 23.72                       | 60.32                              | 25.59                       | 80.43                              | 27.45                       | 100.53                             | 29.31                       | 120.64                             | 31.17                       |  |
| 1         | Screed                | Carpet & Underlay<br>(1.5 TOG) | 30.00                              | 22.78                       | 45.00                              | 24.17                       | 60.00                              | 25.56                       | 75.00                              | 26.94                       | 90.00                              | 28.33                       |  |