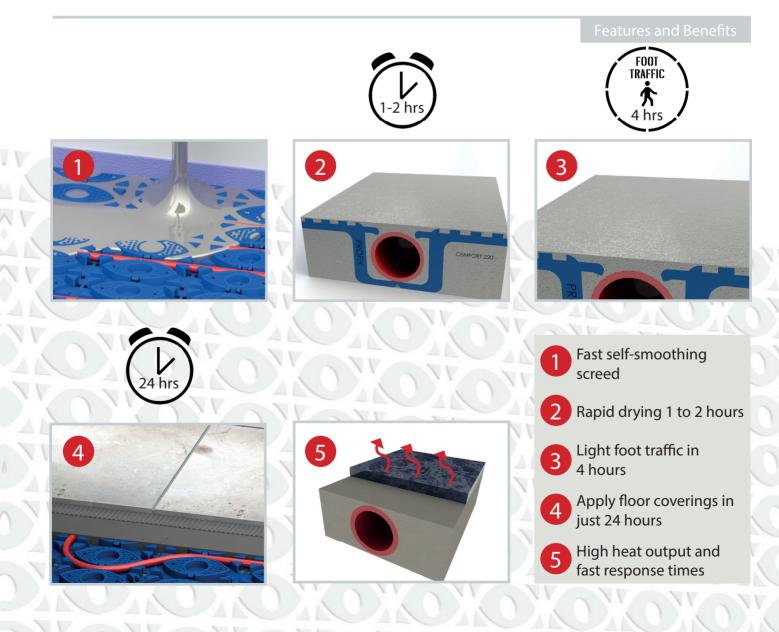

## PROFIX<sup>™</sup> LEVELLING COMPOUND

Profix<sup>™</sup> Levelling Compound is a pumpable, high flow, economical levelling compound for interior use in areas with normal levels of wear. It is supplied as a pre-blended dry powder designed for use as a thin levelling screed when mixed with water. It can be covered with floor finishes ranging from tiles, vinyl, linoleum, carpet and engineered wood flooring after just 24 hours in good drying conditions.

Profix<sup>™</sup> Levelling Compound is ideal for use where a rapid drying system is required.

01923 725180

sales@epicinsulation.co.uk

www.profixpanel.co.uk

THE PROFIX PANEL IS MANUFACTURED IN THE UK