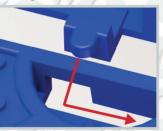

Multiple "BREAK POINTS" with V shaped notches to aid cutting knife alignment.

"SLIDE AND LOCK FEATURE" to connect the panels together.

Multiple "PIPE RETENTION CLIPS" to secure the pipe in place.

Optional "HIGH COMPRESSIVE STRENGTH INSULATION LAYER".