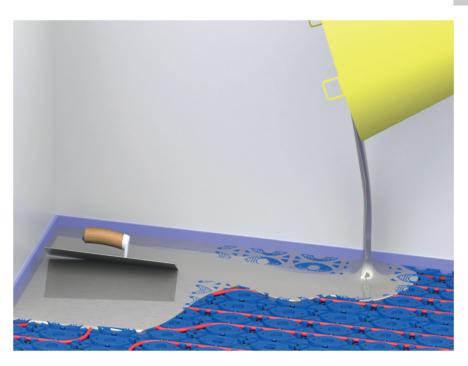

## PROFIX<sup>™</sup> LEVELLING COMPOUND

Profix<sup>™</sup> Levelling Compound is a pumpable, high flow, economical levelling compound for interior use in areas with normal levels of wear. It is supplied as a pre-blended dry powder designed for use as a thin levelling screed when mixed with water. It can be covered with floor finishes ranging from tiles, vinyl, linoleum, carpet and engineered wood flooring after just 24 hours in good drying conditions.

Profix<sup>™</sup> Levelling Compound is ideal for use where a rapid drying system is required.

01923 725180

sales@epicinsulation.co.uk

www.profixpanel.co.uk

THE PROFIX PANEL IS MANUFACTURED IN THE UK