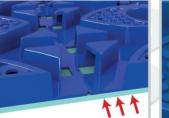

Features and Benefits

"ULTRA LOW PROFILE" for 10 to 12mm pipe.

"MECHANICAL FIXING POINT" within every eye.

|           |                       |                                |                                    |                             |                                    |                             |                                    | 11                          | Heat Outputs                       |                             |                                    |                             |  |
|-----------|-----------------------|--------------------------------|------------------------------------|-----------------------------|------------------------------------|-----------------------------|------------------------------------|-----------------------------|------------------------------------|-----------------------------|------------------------------------|-----------------------------|--|
| TT TTO VO |                       |                                |                                    | MEAN WATER TEMPERATURE      |                                    |                             |                                    |                             |                                    |                             |                                    |                             |  |
|           |                       |                                | 30 °C                              |                             | 35 °C                              |                             | 40 °C                              |                             | 45 °C                              |                             | 50 °C                              |                             |  |
|           | SYSTEM<br>TYPE        | FLOOR<br>COVERING              | Heat<br>Output<br>W/m <sup>2</sup> | Floor<br>Surface<br>Temp °C |  |
| /         | Duction               | Tile                           | 56.60                              | 25.24                       | 84.90                              | 27.86                       | 113.20                             | 30.48                       | 141.50                             | 33.10                       | 169.80                             | 35.72                       |  |
| V         | Profix<br>Low Profile | Vinyl or 6mm Laminate          | 40.20                              | 23.72                       | 60.32                              | 25.59                       | 80.43                              | 27.45                       | 100.53                             | 29.31                       | 120.64                             | 31.17                       |  |
| 1         | Screed                | Carpet & Underlay<br>(1.5 TOG) | 30.00                              | 22.78                       | 45.00                              | 24.17                       | 60.00                              | 25.56                       | 75.00                              | 26.94                       | 90.00                              | 28.33                       |  |