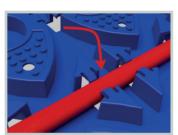

Multiple "BREAK POINTS" with V shaped notches to aid cutting knife alignment.

"SLIDE AND LOCK FEATURE" to connect the panels together.

Multiple "PIPE RETENTION CLIPS" to secure the pipe in place.

Optional "HIGH COMPRESSIVE STRENGTH INSULATION LAYER".