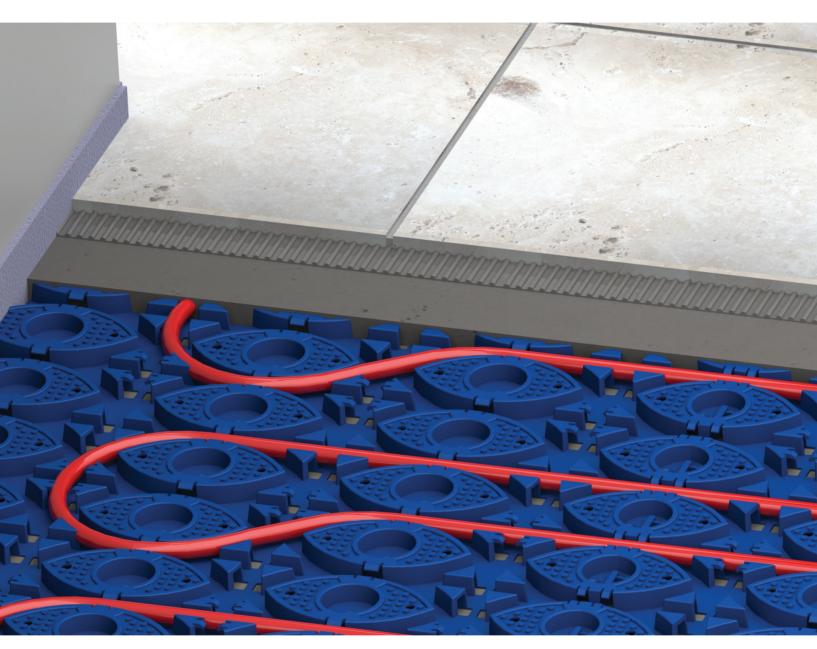

## **PROFIX™ QUICK GUIDE: LOW PROFILE SCREED SYSTEM**

THE PROFIX PANEL IS MANUFACTURED IN THE UK

"PURPOSE DESIGNED SUPPORTS" to provide a structural key for tile adhesive and low profile screeds.

"SNAP CLIPS" to fasten the panels together.

Multiple "BREAK POINTS" with V shaped notches to aid cutting knife alignment.

"SLIDE AND LOCK FEATURE" to connect the panels together.

Multiple "PIPE RETENTION CLIPS" to secure the pipe in place.

Optional "HIGH COMPRESSIVE STRENGTH INSULATION LAYER".

Features and Benefits

"ULTRA LOW PROFILE" for 10 to 12mm pipe.

"MECHANICAL FIXING POINT" within every eye.

|           |                       |                                |                                    |                             |                                    |                             |                                    | 11                          | Heat Outputs                       |                             |                                    |                             |  |
|-----------|-----------------------|--------------------------------|------------------------------------|-----------------------------|------------------------------------|-----------------------------|------------------------------------|-----------------------------|------------------------------------|-----------------------------|------------------------------------|-----------------------------|--|
| TT TTO VO |                       |                                |                                    | MEAN WATER TEMPERATURE      |                                    |                             |                                    |                             |                                    |                             |                                    |                             |  |
|           |                       |                                | 30 °C                              |                             | 35 °C                              |                             | 40 °C                              |                             | 45 °C                              |                             | 50 °C                              |                             |  |
|           | SYSTEM<br>TYPE        | FLOOR<br>COVERING              | Heat<br>Output<br>W/m <sup>2</sup> | Floor<br>Surface<br>Temp °C |  |
| /         | Duction               | Tile                           | 56.60                              | 25.24                       | 84.90                              | 27.86                       | 113.20                             | 30.48                       | 141.50                             | 33.10                       | 169.80                             | 35.72                       |  |
| V         | Profix<br>Low Profile | Vinyl or 6mm Laminate          | 40.20                              | 23.72                       | 60.32                              | 25.59                       | 80.43                              | 27.45                       | 100.53                             | 29.31                       | 120.64                             | 31.17                       |  |
| 1         | Screed                | Carpet & Underlay<br>(1.5 TOG) | 30.00                              | 22.78                       | 45.00                              | 24.17                       | 60.00                              | 25.56                       | 75.00                              | 26.94                       | 90.00                              | 28.33                       |  |