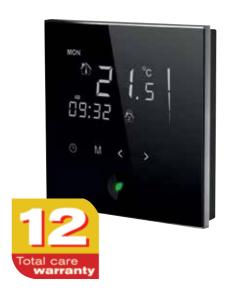

# RAYCHEM Green Leaf programmable thermostat

No one likes to spend a fortune on electricity. That's why our Raychem underfloor heating systems are designed to minimise electricity costs.

The GREEN LEAF Thermostat has a contemporary look and feel. It can be used with following floorheating systems

#### **Smart features**

- Large and clear display.
- · Easy navigation.
- The same button is used for changing programmes, for saving values and for turning off the Green Leaf thermostat.
- Built-in 4 event programmable function.

#### 3 operation modes

- Standard Comfort mode (1 temperature set point- manual on/off).
- Editable program (4 temperature and time periods per day).
- Holiday mode (standby).
- Retrofit- compatible with other Raychem floor sensor cables e.g. NRG-Temp, making it easy to upgrade your existing Raychem thermostat.